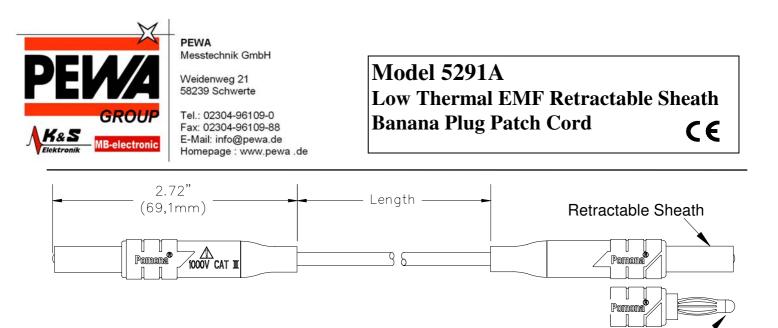

## **MATERIALS:**

Retractable Sheath Banana Plug:

Plug Body: Gold Plated Tellurium Copper Banana Spring: Gold Plated Beryllium Copper **Compression Spring: Stainless Steel** Tip: Polypropylene, Color Matches Color of Wire Insulation: Polypropylene, Molded to the Plug and Wire. Color Matches Color of Wire.

Wire: 12 AWG, Stranding 10 x 26/36 Bare Copper, PVC Insulated, .144" (3,66mm) O.D.

## **RATINGS:**

Operating Temperature: +131° F (+55° C) Max Operating Voltage: 1000V Category III, IEC1010-2-031 Current: 7 Amperes