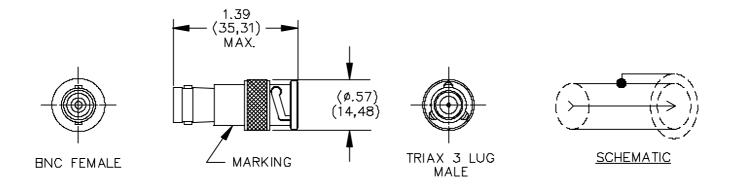

## Model 5300 BNC (F) To Triaxial 3 Lug (M)

## **FEATURES:**

• Provides an easy interface between a BNC (M) and a 3 lug triax (F)

## **MATERIALS:**

Body and Fittings – Nickel Plated Brass, Male Contact – Gold Plated Brass, Female Contact – Gold Plated

Beryllium Copper Dielectric: Teflon per L-P-403

Finish: Body and Fittings: Tarnish resistant

Center & Intermediate Contacts: Gold Plated

Outer Contact: Tarnish resistant Marking: "Pomona 5300"

## **RATINGS**:

Operating Voltage: Shield/Earth: 30VAC/60VDC Max. For hands free testing in a controlled Voltage

Environment: 500 VDC.

Frequency Range: DC to 500 MHz.

**ORDERING INFORMATION:** Model 5300

All dimensions are in inches and metric. All specifications are to the latest revisions. Specifications are subject to change without notice. Registered trademarks are the property of their respective companies. Made in USA