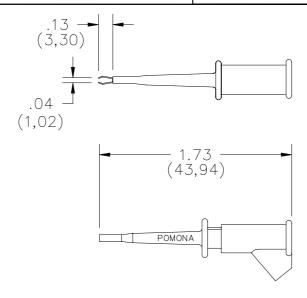

## **FEATURES:**

- The SMD Grabber® Test Clip is especially suited for testing surface mounted packages on centers as small as 0.635mm (.025in).
- Pincer-like contact grasps individual legs of SMD's such as the SOIC, SOJ, PLCC, etc.
- Its circular design and small size have been developed for easy use and handling.
- Mates with Model #4772 or 4741 square pin receptacles.

## **MATERIALS:**

1<sup>st</sup> End:

Contact: Stainless steel, selectively gold plated.

Insulation: Glass filled Nylon

2<sup>nd</sup> End

Square pin, phosphor bronze, gold plated.

**RATINGS:** 

Operating Temperature: +102°C (+216°F) Max

## **ORDERING INFORMATION:** Model 5360-\*

\*=Color, -0 Black, -2 Red

Additional colors can be quoted upon request. Ordering Example: 5360-2 Color is Red

All dimensions are in inches. Tolerances (except noted):  $.xx = \pm .02$ " (,51 mm),  $.xxx = \pm .005$ " (,127 mm). All specifications are to the latest revisions. Specifications are subject to change without notice. Registered trademarks are the property of their respective companies. Made in USA