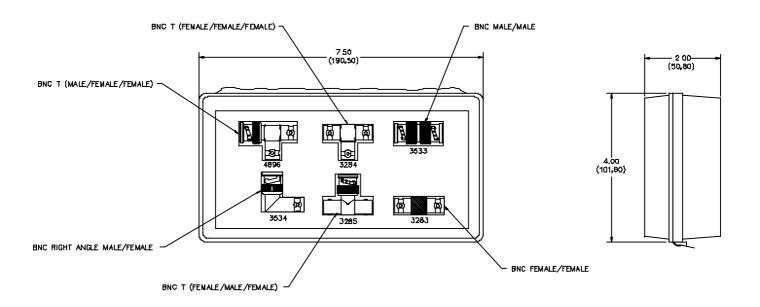

## Model 5511 BNC Within Series Adapter Kit



## **MATERIALS:**

Body and Fittings - Brass, Tarnish Resistant Plating, Center Contact - Female: Gold Plated Beryllium Copper

Male: Gold Plated Brass, Outer Contact: Gold Plated Brass

Dielectric: PTFE

## **RATING:**

Voltage: Shield/Earth: 30VAC/60VDC Max.

Inner Conductor/Shield: 500VRMS Max.

Operating Temperature: -65°C to +165°C

Nominal Impedance: 50 Ohms

**ORDERING INFORMATION:** Model 5511

All dimensions are in inches and metric. All specifications are to the latest revisions. Specifications are subject to change without notice. Registered trademarks are the property of their respective companies. Made in USA

7/3/02 SY/EH/LS

Sales: 800-490-2361 Fax: 888-403-3360 Technical Assistance: 800-241-2060

Pomona*ACCESS* **90764** (800) 444-6785 or (425) 446-6010 More drawings avai