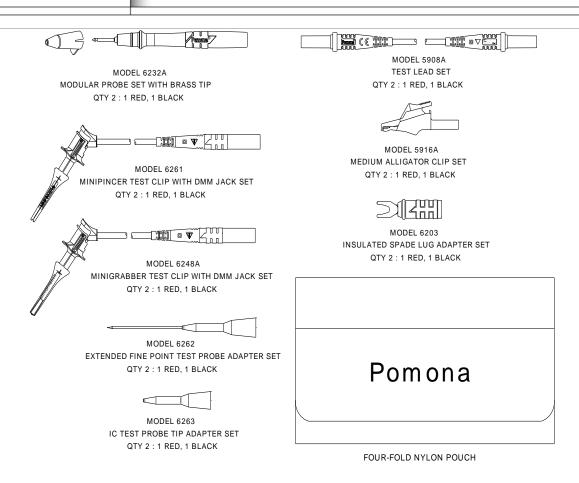

## **FEATURES**

- Test leads with a right angle banana plug are ideal for use with hand held digital multimeter.
- Flexible test leads feature high strand count silicone wire for extreme flexibility and high temperature resistance.
- Wear indication with double insulated (dual extruded) silicone leads shows white inner layer for increased safety.
- Banana plugs are molded directly to the wire for superior pull strength.
- Insulated extended fine point adapter allows easy access of hard to reach test points.
- Probe body, alligator, spade lug and test clip lead attaches directly to test leads for testing versatility
- Test accessories conveniently store in the four-fold nylon pouch.
- Compatible with most multimeters that accepts safety style sheath banana plugs.
- CE Compliant; complies with IEC 61010-031 standard for hand held accessories.