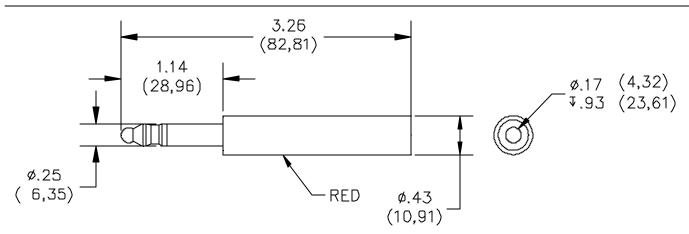

## Model 6315 Adapter, Bantam Female To WE310 Male

## **MATERIALS:**

Conn: 1<sup>ST</sup>. End: Phone Plug, PJ-051. Brass Nickel Plated

Insulation: Nylon Color: Red

Conn: 2<sup>nd</sup> End: Miniature Phone Jack (Bantam).

## **RATINGS:**

Operating Temperature:  $-25^{\circ}$  C. to  $+125^{\circ}$  C.

Operating Voltage: 500 VRMS.

PJ-051 is interchangeable with WE-310.

**ORDERING INFORMATION:** Model 6315

All dimensions are in inches. Tolerances (except noted):  $.xx = \pm .02$ " (,51 mm),  $.xxx = \pm .005$ " (,127 mm). All specifications are to the latest revisions. Specifications are subject to change without notice. Registered trademarks are the property of their respective companies. Made in USA