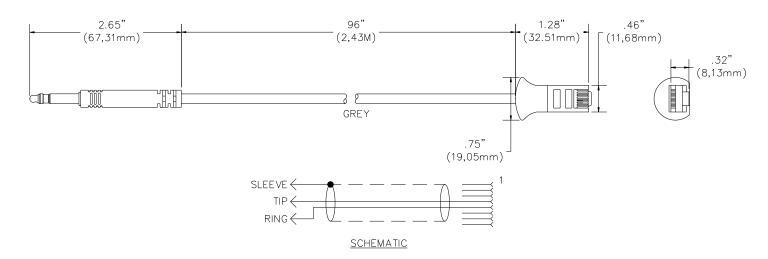

## **ORDERING INFORMATION:** Model 6324-96

Standard Length: 96" Inches (2,43M)

All dimensions are in inches. Tolerances (except noted):  $.xx = \pm .02$ " (,51 mm),  $.xxx = \pm .005$ " (,127 mm). All specifications are to the latest revisions. Specifications are subject to change without notice. Registered trademarks are the property of their respective companies.