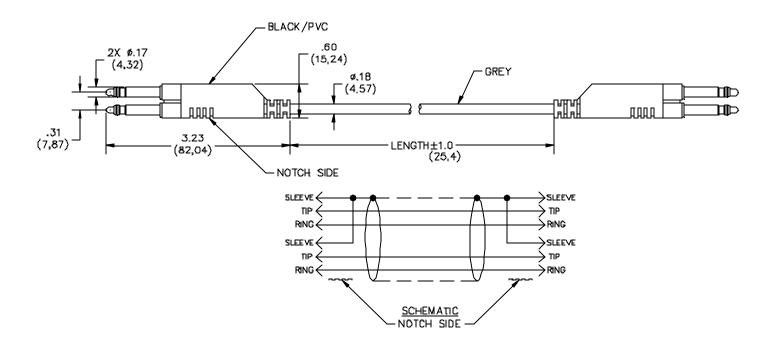

# Model 6331 Patch Cord Dual Bantam Plug To Dual Bantam Plug

## **FEATURES:**

- Shielded cable to reduce noise
- Provides a quick connection between dual Bantam Jacks
- Dual Bantam Plugs are molded to the cable for optimum durability

#### **MATERIALS:**

Plugs – Nickel plated brass

Cable – 4 Conductor shielded twisted pair, PVC jacket and insulation

# **ORDERING INFORMATION:** Model 6331-96

Standard Length 96 Inches (2134 mm)

All dimensions are in inches. Tolerances (except noted):  $.xx = \pm .02$ " (,51 mm),  $.xxx = \pm .005$ " (,127 mm). All specifications are to the latest revisions. Specifications are subject to change without notice. Registered trademarks are the property of their respective companies. Made in USA