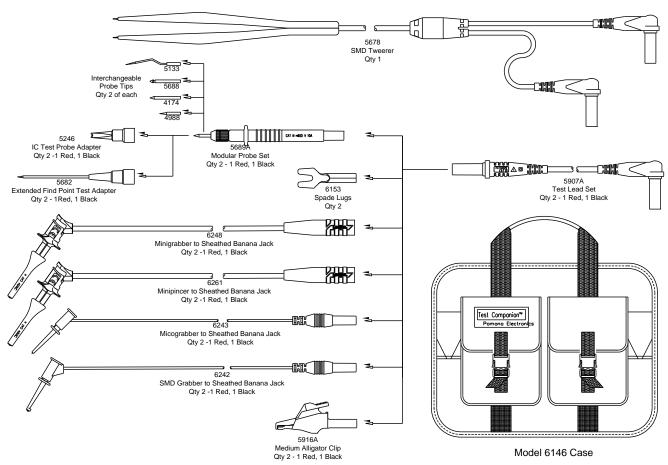

## 

For data sheets / specifications of the kit individual components, visit the Pomona web site at: www.pomonaelectronics.com

## **FEATURES**

- Test leads with a right angle banana plug are ideal for use with hand held digital multimeter.
- Flexible test leads feature high strand count silicone wire for extreme flexibility and high temperature resistance.
- Wear indication with double insulated (dual extruded) silicone leads shows white inner layer for increased safety.
- Banana plugs are molded directly to the wire for superior pull strength.
- Test probe body, alligator, spade lug and test clips attach directly to test leads for testing versatility.
- Test Probe with interchangeable tips.
- Test accessories conveniently store in the shoulder-pack with carrying strap.
- Compatible with most multimeters that accept safety style sheathed banana plugs.