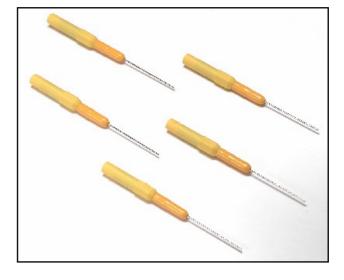

RIALS:**

Jack: Brass Tip Insulation: Polypropylene, Yellow Tip: Nickel Plated Beryllium Copper Boot Insulation: Vinyl, Yellow

#### **RATINGS:**

*For CE compliance*: not intended for hand-held use at voltages above 33Vrms / 70Vdc. Current: 3 Amperes Max.

#### **ORDERING INFORMATION:**

Model 6411 (10 per package)

All dimensions are in inches. Tolerances (except noted):  $.xx = \pm.02$ " (,51 mm),  $.xxx = \pm.005$ " (,127 mm). All specifications are to the latest revisions. Specifications are subject to change without notice. Registered trademarks are the property of their respective companies.

Sales: 800-490-2361 Fax: 888-403-3360 Technical Support: 800-241-2060 (technical support@pomonatest.com) For "Where to Buy" information, visit the Pomona web site at www.pomonaelectronics.com





## Model 6411 Back Probe Pin

# Pomona®

The items included with this product are certified to meet IEC 1010-2-031 safety requirements.

Les élements inclus avec ce produit sont certifies pour répondre à des exigences de surete du IEC 1010-2-031.

Los items incluidos con este producto se certifican para resolver requisitos de seguridad del IEC 1010-2-031.

 Only IEC 1010 type shrouded test plugs should be used with IEC 1010 type jacks. NEVER INSERT A PROBE
TIP WITH BANANA SPRING INTO A TEST ACCESSORY JACK
THAT WILL BE USED AS A HAND HELD PROBING DEVICE -Seuls les vérificateurs de tension renforcés de type IEC 1010 devraient être utilisés avec des jacks de type IEC 1010. NE JAMAIS INSERER DE BOUT DE SONDE AVEC RESSORT BANANE DANS UN JACK D'ESSAI D'ACCESSOIRES QUI SERA UTILISE COMME DISP