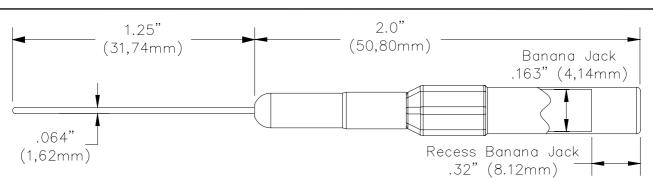

### **FEATURES:**

- Make connections to terminals inside connectors up to 1" (24,39mm) deep.
- $\checkmark$  Pin can be bent to fit into tight spaces
- ✓ Banana Jack fits modular test leads, such as Pomona models 5907A, 5908A and 5909A
- $\checkmark$  Bright yellow color is easy to find in poor light

## **MATERIALS:**

Jack: Brass Tip Insulation: Polypropylene, Yellow Tip: Nickel Plated Beryllium Copper Boot Insulation: Vinyl, Yellow

#### **ORDERING INFORMATION:**

Model 6411 (10 per package)

All dimensions are in inches. Tolerances (except noted):  $.xx = \pm.02$ " (,51 mm),  $.xxx = \pm.005$ " (,127 mm). All specifications are to the latest revisions. Specifications are subject to change without notice. Registered trademarks are the property of their respective companies.

All dimensions are in inches. Tolerances (except noted):  $.xx = \pm .02$ " (,51 mm),  $.xxx = \pm .005$ " (,127 mm). All specifications are to the latest revisions. Specifications are subject to change without notice. Registered trademarks are the property of their respective companies.