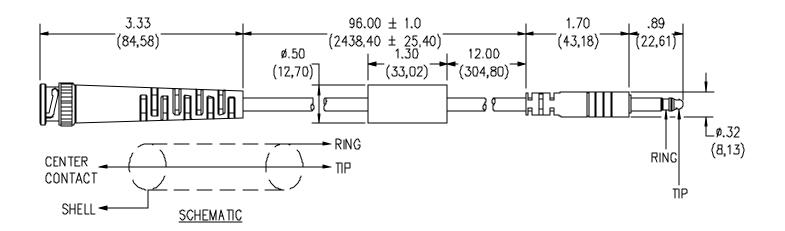

## Model 6517 BNC to Bantam Cable

## **FEATURES:**

- Provides quick access from a Bantam Jack to a BNC (Female)
- Plugs are molded directly to the cable for added pull strength

## **MATERIALS:**

Connectors: BNC Male

Body: Brass, Tarnish resistant plating

Dielectric: PTFE

Center Contact – Gold Plated Brass

Strain Relief: PVC molded directly to cable and connectors

Bantam: 3 Conductor mini-phone connector, sleeve not connected

Cable Marking: "Pomona 6517-96"

## **RATINGS:**

Operating Voltage: 300VRMS

**ORDERING INFORMATION:** Model 6517-96

Standard Length = 96" (243 cm)

All dimensions are in inches. Tolerances (except noted):  $.xx = \pm .02$ " (,51 mm),  $.xxx = \pm .005$ " (,127 mm). All specifications are to the latest revisions. Specifications are subject to change without notice. Registered trademarks are the property of their respective companies. Made in USA