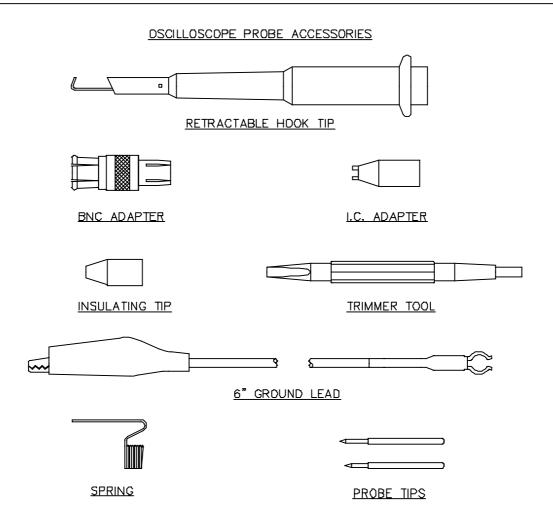

### **FEATURES:**

- Small probe size is ideal for testing in hard to access areas.
- A set of accessories is included with each probe.
- As a minimum all probes meet IEC1010-2-031, 500 V CAT I, 300V CAT II.