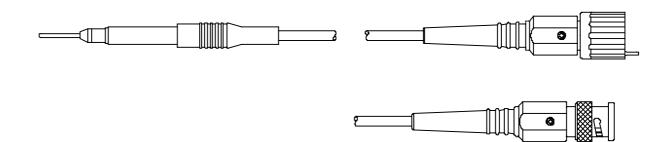

## Model 6551, 6552 and 6554 Microline Oscilloscope Probes

| MODEL<br>NO. | ATTENU ATION  | BANDWDTH<br>MHz | INPUT<br>CAPACITANCE | VOLTAGE MAX.<br>DC + AC PK | READ<br>OUT | CABLE<br>LENGTH<br>METERS |
|--------------|---------------|-----------------|----------------------|----------------------------|-------------|---------------------------|
| 6551         | X10           | 500             | 10 Pf                | 500                        | YES         | 1.2                       |
| 6554         | X10           | 500             | 10 Pf                | 500                        | NO          | 1.2                       |
| 6552         | ACCESSORY KIT |                 |                      |                            |             |                           |

### **FEATURES:**

- Small probe size is ideal for testing in hard to access areas.
- A set of accessories is included with each probe.
- As a minimum all probes meet IEC1010-2-031, 500 V CAT I, 300V CAT II.