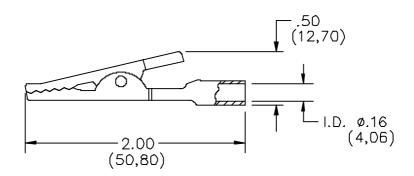

## Model 6567 Alligator with Banana Jack

## **FEATURES:**

- Alligator Clip features a banana jack interface for quick and easy attachment to banana plug patch cords.
- Alligator Jaw opens up to .300" (7,62mm) for attachment to most test terminals and grounding points.