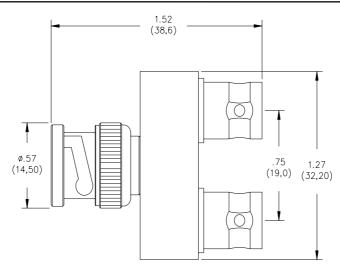

## Model 6700 BNC Male to Dual BNC Female Straight Adapter

All dimensions are in inches. Tolerances (except noted):  $.xx = \pm .02$ " (,51 mm),  $.xxx = \pm .005$ " (,127 mm). All specifications are to the latest revisions. Specifications are subject to change without notice. Registered trademarks are the property of their respective companies. Made in USA