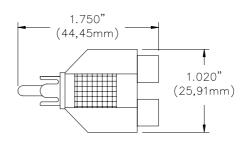

#### **Specifications**

Number of contacts

3 (F/M/F) RCA

Technical

Data Sheet

 USA:
 Sales: 800-490-2361
 Technical Support: 800-241 

 2060
 Fax: 888-403-3360
 International: 425-446-5500

 Europe:
 31-(0) 40 2675 150
 International: 425-446-5500