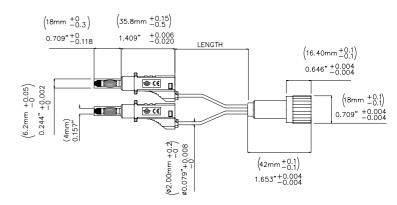

## **Features**

- IEC Insulated BNC (M) to stackable/retractable 4 mm plugs
- Length 10in (25cm)

All dimensions are in inches. Tolerances (except noted):  $.xx = \pm .02$ " (,51 mm),  $.xxx = \pm .005$ " (,127 mm). All specifications are to the latest revisions. Specifications are subject to change without notice. Registered trademarks are the property of their respective companies.