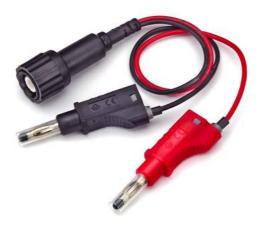

PEWA Messtechnik GmbH Weidenweg 21 58239 Schwerte

Tel.: 02304-96109-0 Fax: 02304-96109-88 E-Mail: info@pewa.de Homepage : www.pewa.de Technical Data Sheet

Models 72908 IEC Insulated BNC (M) to stackable/retractable

## **Features**

- IEC Insulated BNC (M) to stackable/retractable 4 mm plugs
- Length 10in (25cm)

## **Materials**

- Connector body: Nickel plated Brass
- Center Contact: Gold Plated Brass
- Dielectric: White PTFE
- Plug spring: Nickel plated bronze Beryllium copper.
- Plug Body: Nickel plated Brass
- Insulation: Nylon
- Wire: Silicone