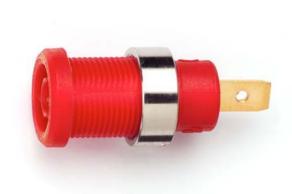

# Model 72913 Panel Mt IEC61010 4mm (0.16in) Jack for Sheathed Banana Plugs

Model 72913
Panel Mount IEC61010 4mm (0.16in) Jack for
Sheathed Banana Plugs

#### **Features**

- Panel Mt. IEC61010 4mm (0.16in) Jack for Sheathed Banana Plugs.
- Solder Tab.

#### **Materials**

Body: PolyamideNut: Nickel-plated

Solder Tab: Gold-plated Nickel Brass