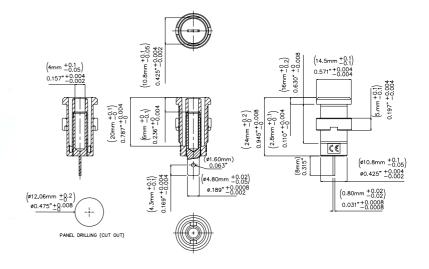

# Model 72913 Panel Mt IEC61010 4mm (0.16in) Jack for Sheathed Banana Plugs

Model 72913
Panel Mount IEC61010 4mm (0.16in) Jack for
Sheathed Banana Plugs

#### **Features**

- Panel Mt. IEC61010 4mm (0.16in) Jack for Sheathed Banana Plugs.
- Solder Tab.