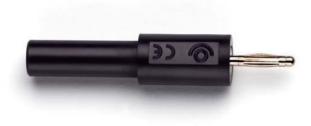

# Technical Data Sheet

Tel.: 02304-96109-0 Fax: 02304-96109-88 E-Mail: info@pewa.de Homepage : www.pewa .de

Models 72914 4mm Safety Banana Jack to 2mm Banana Plug Adapter

#### Features

- Provides a quick and easy conversion from a 4mm banana plug to a 2mm.
- Allows 4mm banana plugs/ patch cords to connect to 2mm banana jacks or binding posts

#### **Materials**

- Jack: Nickel plated brass
- Insulation: Polyamide