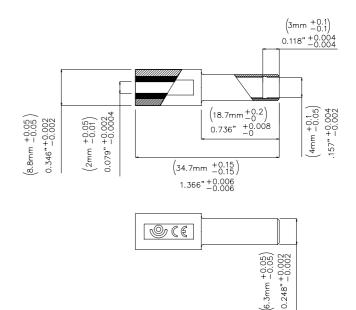

All dimensions are in inches. Tolerances (except noted):  $.xx = \pm .02$ " (,51 mm),  $.xxx = \pm .005$ " (,127 mm). All specifications are to the latest revisions. Specifications are subject to change without notice. Registered trademarks are the property of their respective companies.