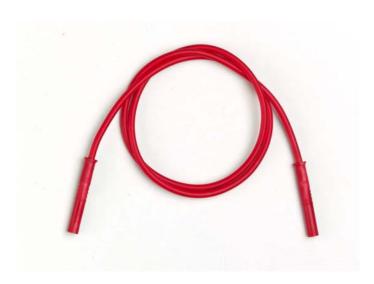

# Models 72919 2mm SAFETY Sheathed Patch Cords

#### **Features**

 2mm Male to male straight fixed safety patch cord mates with 2mm jacks.