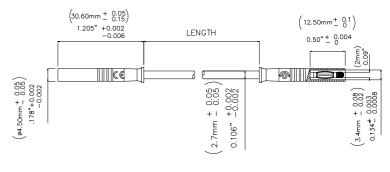

All dimensions are in inches. Tolerances (except noted):  $.xx = \pm .02$ " (,51 mm),  $.xxx = \pm .005$ " (,127 mm). All specifications are to the latest revisions. Specifications are subject to change without notice. Registered trademarks are the property of their respective companies.