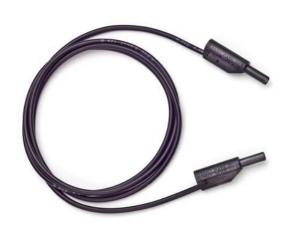

### Model 72920 2mm SAFETY Sheathed Patch Cords

#### **Features**

- Multi-stacking 2mm safety sheathed male/male patch cord, PVC
- Rating: 600V Cat II
- 10A Max.

#### **Materials**

- · Plug Body: Nickel Plated Brass
- Spring: Nickel plated Beryllium copper
- Spring tip: Polysulfone
- Insulation: Polpropylene.
- · Wire Insulation: PVC.