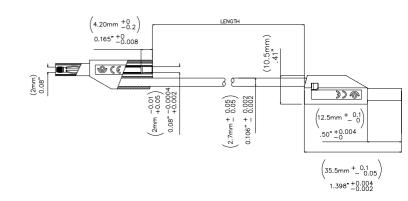

All dimensions are in inches. Tolerances (except noted):  $.xx = \pm .02$ " (,51 mm),  $.xxx = \pm .005$ " (,127 mm). All specifications are to the latest revisions. Specifications are subject to change without notice. Registered trademarks are the property of their respective companies.