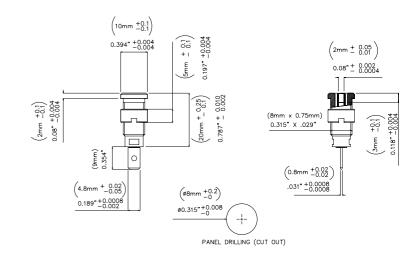

2060 Fax: 888-403-3360

**Europe:** 31-(0) 40 2675 150 **International**: 425-446-5500

e-mail: technicalsupport@pomonatest.com

Where to Buy: www.pomonaelectronics.com

All dimensions are in inches. Tolerances (except noted):  $.xx = \pm .02$ " (,51 mm),  $.xxx = \pm .005$ " (,127 mm). All specifications are to the latest revisions. Specifications are subject to change without notice. Registered trademarks are the property of their respective companies.