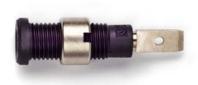

## Models 72922 2mm SAFETY Sheathed Jack with Solder Tab

#### **Features**

• 2mm safety sheathed jack with solder tab

Rating: 600V Cat II, 10A.

#### **Materials**

Body: Polyamide.Pin: Nickel plated brass.Nut: Nickel plated