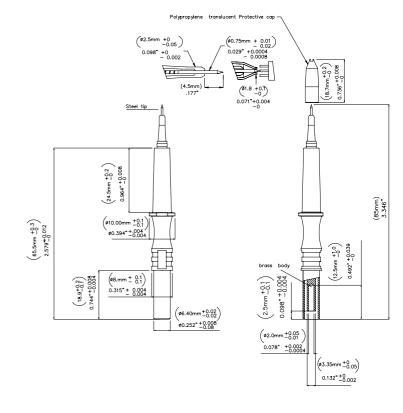

#### **Features**

- SMD test probe with sharp, spring mounted tip and 2mm jack
- Provides ultra-fine control for probing high density SMD circuits
- Very fine 0.03in (0.7mm) diameter stainless steel tip is spring-mounted for controlled pressure
- Removable, clear IC insulator cap prevents shorting of adjacent IC loges.
- Sheathed 2mm receptacle adapts to 2mm test leads and adapters.

#### **Materials**

- Probe Body: Brass
- Probe Tip: Steel
- Insulation: Polypropylene
- Cap Insulation: Polypropylene

All dimensions are in inches. Tolerances (except noted):  $.xx = \pm .02"$  (,51 mm),  $.xxx = \pm .005"$  (,127 mm). All specifications are to the latest revisions. Specifications are subject to change without notice. Registered trademarks are the property of their respective companies.