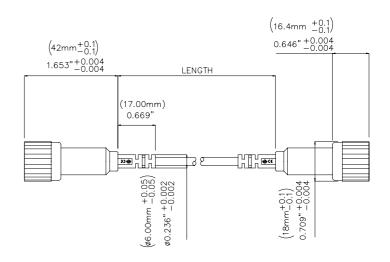

# **Ordering** Information

Model: 72926-C-Length Available Lengths: 40 inches (-40) or 80 inches (-80)

All dimensions are in inches. Tolerances (except noted):  $.xx = \pm .02$ " (,51 mm),  $.xxx = \pm .005$ " (,127 mm). All specifications are to the latest revisions. Specifications are subject to change without notice. Registered trademarks are the property of their respective companies.