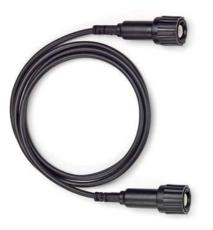

#### Features

• IEC Insulated BNC Male to BNC Male 50 ohm cable.

#### Materials

- Connector body: Nickel plated Brass
- Center Contact: Gold Plated Brass
- Dielectric: White PTFE