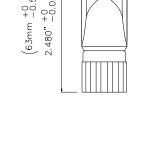

# Model 72937 IEC Insulated BNC (M) to two 4 mm banana jacks

(19 mm + 0.2) 0.748" + 0.008-0.020