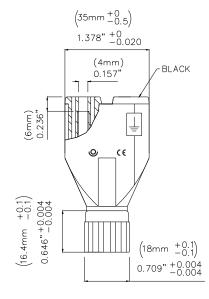

# Model 72937 IEC Insulated BNC (M) to two 4 mm banana jacks

(19 mm + 0.2) 0.748" + 0.008-0.020