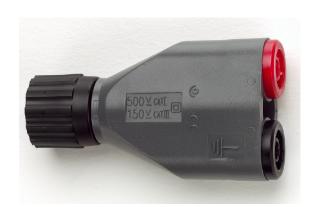

# Model 72937 IEC Insulated BNC (M) to two 4 mm banana jacks

(19 mm + 0.2) 0.748" + 0.008-0.020

### **Features**

- IEC Insulated BNC (M) to two 4mm banana jacks.
- Adapter converts test instrument safety banana leads to BNC configuration for added shielding and safety.
- Rating: 500V Cat I, 150V Cat II

## **Specifications**

| Max Current | ЗА                        |
|-------------|---------------------------|
| Max Voltage | 500V CAT I,<br>150V CATII |