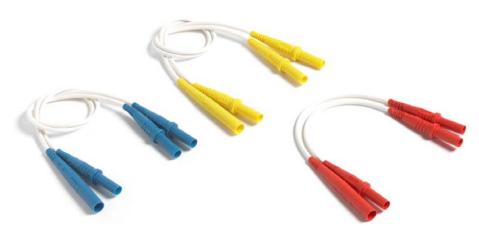

# Model 73087 Jumper Test Lead Set

Model 73087, Jumper Test Lead Set

### **Features**

- Each jumper test lead set includes one sheathed 4mm banana plug to sheathed 4mm banana plug test lead, and one sheathed 4mm banana plug to sheathed 4mm banana jack patch cord.
- Flexible jumper test lead sets are perfect for conducting *peer-checking system* tests with test point check before final connection.
- Perfect for use with the 73084, 73085, 73086, and 73088 terminal jacks.
- Plug and housing are molded directly to the cable in an intergral one piece design and wire is double crimped for a long lasting connection.
- Multi-leaf banana spring is beryllium copper, nickel-plated for extended insertion cycle life and low contact resistance.
- High strand count silicone insulated wire offers excellent flexibility and high temperature resistance.

Additional lengths may be quoted upon request. \* = Colors: -0 Black, -2 Red, -4 Yellow, -6 Blue

Ordering Example: 73087-12-6, banana plugs and jacks are Blue with a cable length of 12" (305mm)

PEWA Messtechnik GmbH