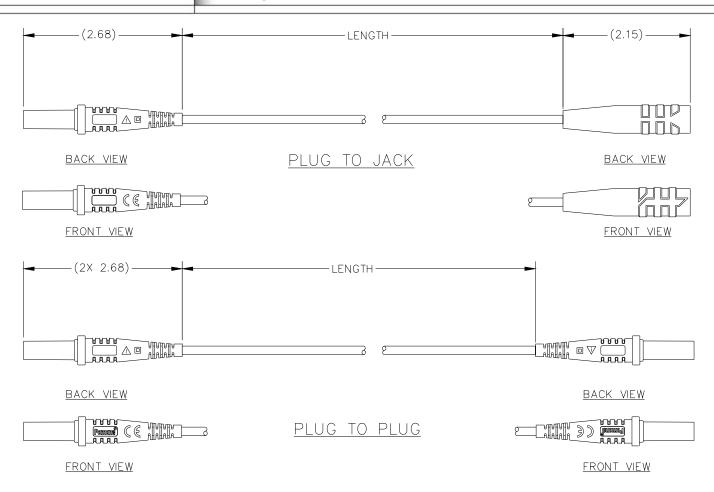

## **Ratings**

Sheathed 4mm Banana Plug to Sheathed 4mm Banana Plug:

Operating Temperature: -4° to +131°F (-20° to +55°C)

Operating Voltage: CAT I, 1000 Vrms

For hands free use only

Current: 10 Amp Max

Sheathed 4mm Banana Plug to Sheathed 4mm Banana Jack:

Operating Temperature: -4° to +131°F (-20° to +55°C)

Operating Voltage: CAT I, 1000 Vrms

For hands free use only

Current: 10 Amp Max

All dimensions are in inches. Tolerances (except noted):  $.xx = \pm .02$ " (,51 mm),  $.xxx = \pm .005$ " (,127 mm). All specifications are to the latest revisions. Specifications are subject to change without notice. Registered trademarks are the property of their respective companies.