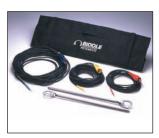

### Soil Resistivity Kit Cat. No. 250586

Set of four test leads, 50 ft. (15 m); two pair of 20 in. (51 cm) ground rods; padded case to hold instrument, leads and rods