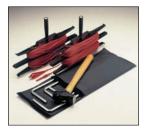

#### Standard Kit Cat. No. 6310-755

Hammer, 2.5 lb (1.13 kg); four galvanized steel spikes, 0.5 in. (12 mm); two spike extractors; four leads in carrying case

PEWA Messtechnik GmbH

Weidenweg 21 58239 Schwerte