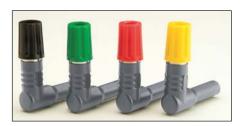

Terminal Adapters are used to allow the DET4 Series units' terminals to accept alternative cable connections.