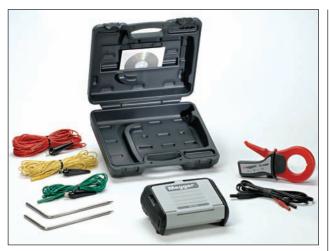

# Megger.

Each instrument comes complete with three sets of leads, two test spikes, instruction manual CD, and a rugged carrying case, (current measuring clamp, shown, is an optional accessory for performing the ART testing capability using the DET4TC2 and DET4TCR2 only.)