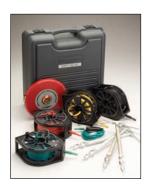

## Professional Kit Cat. No. 6320-245

Red and black cable reels, 164 ft (50 m); yellow and green cable reels, 98 ft (30 m); earth electrode leads, 13 ft (4 m) green; 4 mm shrouded plug and large croc clip; 4 auger-style spikes; molded polyethylene carrying case; fiberglass measuring tape, 164 ft (50 m)