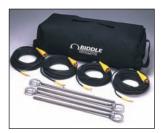

## Professional Kit Cat. No. 6320-245

Red and black cable reels, 164 ft (50 m); yellow and green cable reels, 98 ft (30 m); earth electrode leads, 13 ft (4 m) green; 4 mm shrouded plug and large croc clip; 4 auger-style spikes; molded polyethylene carrying case; fiberglass measuring tape, 164 ft (50 m)