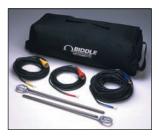

## Deluxe Kit, Cat. No. 250581

Set of three color-coded test leads, 25, 50, 100 ft. (8, 15, 30 m); two 20-in. (51 cm) ground rods; padded case to hold instrument, leads and rods

### Standard Kit, Cat. No. 250579

Three color-coded test leads, 25, 50, 100 ft. (8, 15, 30 m); two 20-in. (51 cm) ground rods; canvas accessory case for leads and rods only