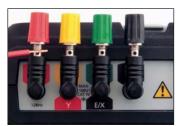

Terminal Adapters are used to allow the DET4 Series units' terminals to accept alternative cable connections.