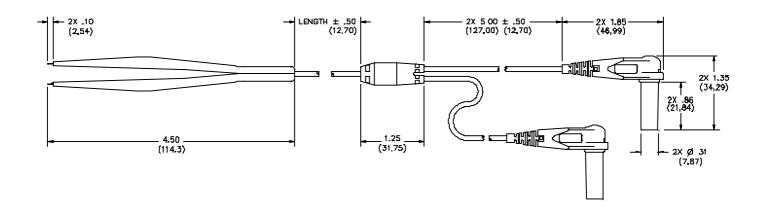

# Model 5678 SMD Test Tweezer® Leads To Sleeved Banana Plugs

#### **FEATURES:**

- Ideal for testing SMD components.
- Two pairs of tweezers may be used as Kelvin leads with 4-wire test instruments.
- Sleeved banana plugs for mating to double insulated banana jacks.

## **ORDERING INFORMATION:** Model 5678

All dimensions are in inches. Tolerances (except noted):  $.xx = \pm.02$ " (,51 mm),  $.xxx = \pm.005$ " (,127 mm). All specifications are to the latest revisions. Specifications are subject to change without notice. Registered trademarks are the property of their respective companies. Made in USA