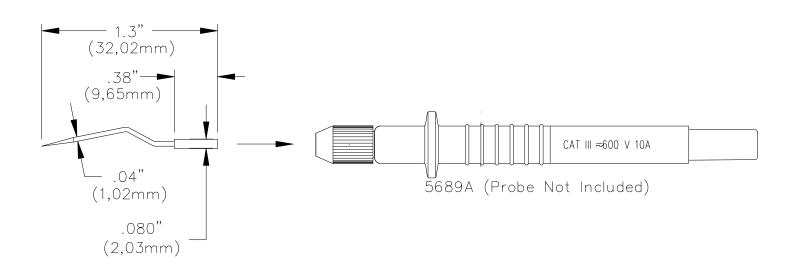

## **FEATURES:**

- ✓ Dog Leg is flexible to maintain contact with test points
- ✓ Sharp point pierces surface contamination
- ✓ Used on Pomona Model numbers 5689A, 5144, 5677B

## **MATERIALS:**

Stainless Steel tip, sleeve nickel plated brass Alloy 360, ½ hard

**ORDERING INFORMATION:** Model 5133

Parts are packaged 10 per bag

All dimensions are in inches. Tolerances (except noted):  $.xx = \pm .02$ " (,51 mm),  $.xxx = \pm .005$ " (,127 mm). All specifications are to the latest revisions. Specifications are subject to change without notice. Registered trademarks are the property of their respective companies.