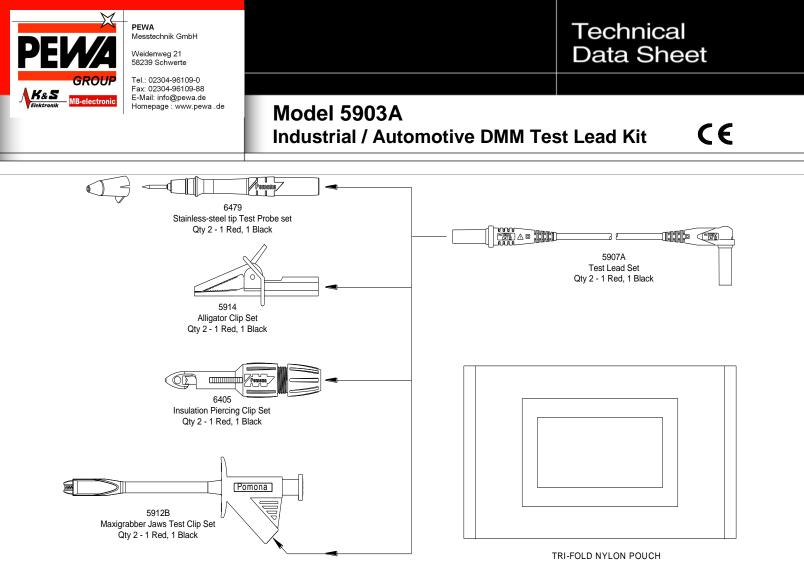

## For data sheets / specifications of the kit individual components, visit the Pomona web site at: www.pomonaelectronics.com

## **FEATURES**

- Flexible test leads feature high strand count silicone wire for extreme flexibility and high temperature resistance.
- Wear indication with double insulated (dual extruded) silicone leads shows white inner layer for increased safety.
- Banana plugs are molded directly to the wire for superior pull strength.
- Probes, alligator clips and piercing clip fit directly onto test leads for testing versatility.
- Test accessories conveniently store in the tri-fold nylon pouch.

- Compatible with most multimeters that accepts safety style sheath banana plugs.
- Most components comply with IEC 61010-031 standard for hand held test accessories.

USA: Sales: 800-490-2361 Technical Support: technicalsupport@pomonatest.com Fax: 425-446-5844 Europe: 31-(0) 40 2675 150 International: 425-446-5500 Where to Buy: www.pomonaelectronics.com All dimensions are in inches. Tolerances (except noted):  $.xx = \pm .02$ " (,51 mm),  $.xxx = \pm .005$ " (,127 mm). All specifications are to the latest revisions. Specifications are subject to change without notice. Registered trademarks are the property of their respective companies.