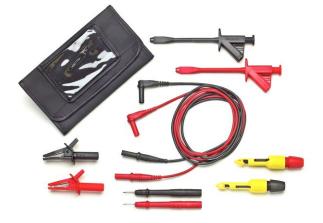

## **FEATURES**

- Flexible test leads feature high strand count silicone wire for extreme flexibility and high temperature resistance.
- Wear indication with double insulated (dual extruded) silicone leads shows white inner layer for increased safety.
- Banana plugs are molded directly to the wire for superior pull strength.
- Probes, alligator clips and piercing clip fit directly onto test leads for testing versatility.
- Test accessories conveniently store in the tri-fold nylon pouch.