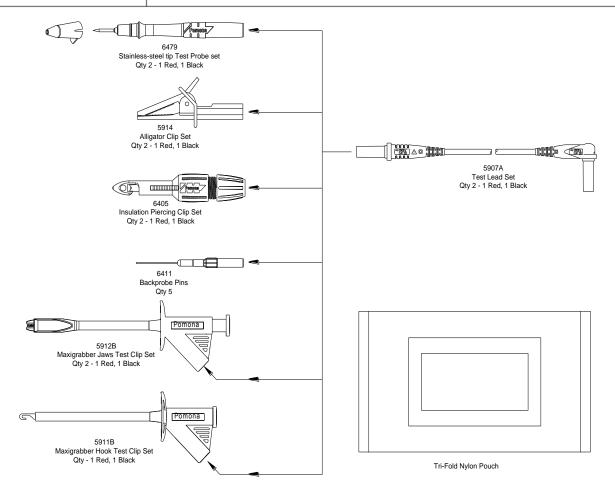

## 

For data sheets / specifications of the kit individual components, visit the Pomona web site at: www.pomonaelectronics.com

## **FEATURES**

- Flexible test leads feature high strand count silicone wire for extreme flexibility and high temperature resistance.
- Wear indication with double insulated (dual extruded) silicone leads shows white inner layer for increased safety.
- Banana plugs are molded directly to the wire for superior pull strength.
- Test Probes, clips, back probe pins and piercing clip fit directly onto test leads for testing versatility.
- Test accessories conveniently store in the tri-fold nylon pouch.
- Compatible with most multimeters that accept safety style sheathed banana plugs.