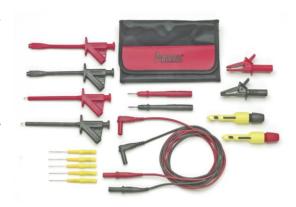

## **FEATURES**

- Flexible test leads feature high strand count silicone wire for extreme flexibility and high temperature resistance.
- Wear indication with double insulated (dual extruded) silicone leads shows white inner layer for increased safety.
- Banana plugs are molded directly to the wire for superior pull strength.
- Test Probes, clips, back probe pins and piercing clip fit directly onto test leads for testing versatility.
- Test accessories conveniently store in the tri-fold nylon pouch.
- Compatible with most multimeters that accept safety style sheathed banana plugs.