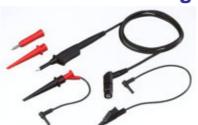

## **VPS121 1:1 Voltage Probe Set**

Double insulated safety designed probe.

- Each probe set includes 300 V CAT III
- 1:1 Voltage Probe (1 black)
- Hook Clip for Probe Tip (1 red)
- 4-mm Test Probe for Probe (1 red)
- Ground Lead with Hook Clip (1 red)
- Ground Lead with Mini Alligator (1 black)
- Attenuation: 1xBandwidth: 12 MHzMax. Input Voltage: 300 V
- Max. Voltage to ground: 600 V CAT III rated per IEC / EN61010-031
- Input Resistance: 1 Mohm
- Input Capacitance: 42 pF +Oscilloscope Input Capacitance
- Cable Length: 1.2 m
- BB120 Shielded Banana to BNC Adapter is required to adapt to ScopeMeter 120 Series shielded banana jack inputs.